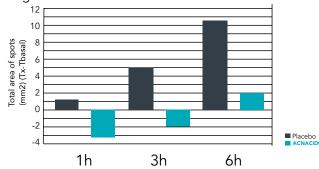

#### 1. Short-term effect on sebaceous glands and sebum

ACNACIDOL BG® (3%) in an emulsion was applied to the forehead for one day and compared to a placebo.

Results demonstrate that within one hour, a single application of ACNACIDOL BG® at 3% considerably decreases sebum excretion associated with a significant reduction of active sebaceous glands. This effect lasted for at least 6 hours.

Figure 2: Sebum excrection rate