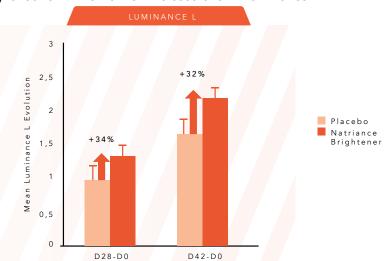

#### NATRIANCE BRIGHTENER

Natriance Brightener is a yeast extract helps skin reveals its own radiance, creates a natural slow and sublimates skin tone for a brighter and more luminous appearance.

Ocnsider writing: When skin is treated with Natriance Brightener at 3% for between 28 and 42 days, a suggested enhancement of skin luminosity is found in vivo from an increase of skin Luminance L.