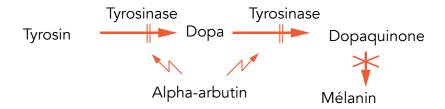

#### **ALPHA-ARBUTIN**

- Melanin fades away and disappears quicker properties without presenting any danger for the health and skin. It also acts by inibiting tyrosinase.
- Inhibits the melanin epidermal biosynthesis by blocking the enzymatic oxidation of tyrosine and DOPA.
- Acts selectively on melanocytes with an excess of melanogenesis.