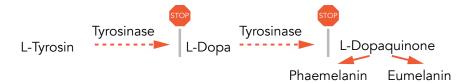

#### **ALPHA-ARBUTIN**

- Melanin fades away and disappears quicker properties without presenting any danger for the health and skin. It also acts by inibiting tyrosinase.
- Inhibits the melanin epidermal biosynthesis by blocking the enzymatic oxidation of tyrosine and DOPA.
- Acts selectively on melanocytes with an excess of melanogenesis.