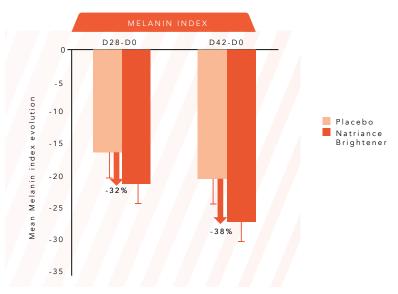

#### NATRIANCE BRIGHTENER

Natriance Brightener is a yeast extract helps skin reveals its own radiance, creates a natural slow and sublimates skin tone for a brighter and more luminous appearance.

Ocnsider writing: When skin is treated with Natriance Brightener at 3% for between 28 and 42 days, a suggested enhancement of skin luminosity is found in vivo from an increase of skin Luminance L.