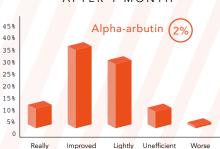

Diagram 2: Satisfaction quotient during the evalution of spot reduction

improved

improved