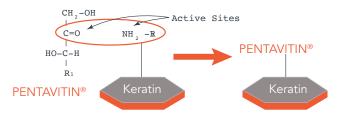

#### **PENTAVITIN®**

#### Saccharide isomerate is a carbohydrate plant complex:

- (A) Moisturizes skin for 72 hours.
- Ocnsolidate the skin barrier functions.
- Soothes and moisturizes deeply.

The skin become smoother (50%) after 4 weeks of use.

R<sub>2</sub>= amino group of lysine in the keratin