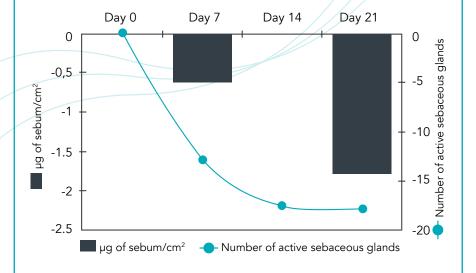

#### 2. Long-term effect on sebaceous glands and sebum

A double-blind clinical study was performed over 3 weeks on 12 volunteers with oily or mixed skins using **ACNACIDOL BG®** formulated at 3% against a placebo.

**ACNACIDOL BG®** at 3% usage induces a consistent and long-term decrease of sebum. This effect is visible within the first week and reaches a maximum and continual effect after 2 weeks. A plateau effect is also observed illustrating that **ACNACIDOL BG®** does not induce dry skin in the long term.