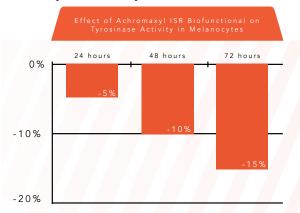

#### ACHROMAXYL™

- Achromaxyl™ is botanical extract lightening the skin with a reduction in the appearance of aging spots.
- Of Studies showed that Achromaxyl™ ISR biofunctional may decrease tyrosinase activity in melanocytes in vitro.