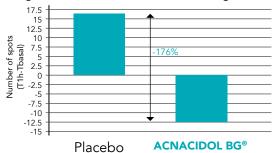

#### **Properties:**

- Decreases sebum synthesis in 1 hour.
- Diminishes the number of active sebaceous glands in 1 hour.
- Anti-bacterial and anti-fungal properties.

#### 1. Short-term effect on sebaceous glands and sebum

ACNACIDOL BG® (3%) in an emulsion was applied to the forehead for one day and compared to a placebo.

Results demonstrate that within one hour, a single application of ACNACIDOL BG® at 3% considerably decreases sebum excretion associated with a significant reduction of active sebaceous glands. This effect lasted for at least 6 hours.

Figure 2: Sebum excrection rate